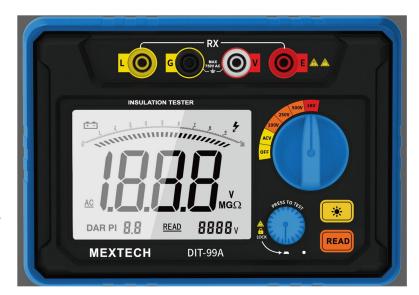

## **DIGITAL INSULATION TESTER DIT99A**

**APPLICATION:** This is a high Quality Multirange Insulation Tester with big Backlight display.

## **FEATURES:**

• Max reading: 1999 counts

Rated Voltage: 100V, 250V, 500V, 1000V
 Insulation Resistance Range: 1MΩ ~ 20GΩ

• Low Battery Indication

Overload Indication: LCD displays "OL"

 Operation Environment: Temperature: 0°C -40°C; Humidity:30% -80% RH

## **SPECIFICATION:**

| <u> </u>                                         |             |          |
|--------------------------------------------------|-------------|----------|
| Voltage                                          | Measurement | Accuracy |
|                                                  | Range       |          |
| 100V                                             | 1ΜΩ~500ΜΩ   | ±8%      |
| 250V ~ 500V                                      | 1MΩ~10GΩ    | ±8%      |
| 1000V                                            | 1ΜΩ~20GΩ    | ±10%     |
| Voltage Test Range : 30 ~ 750V AC Accuracy : ±2% |             |          |